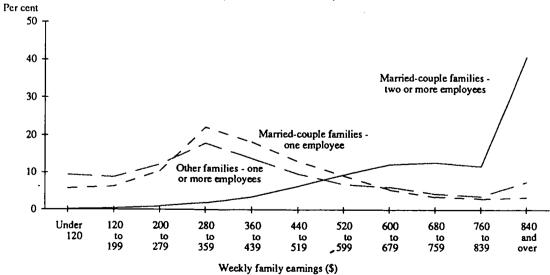

## DIAGRAM 1. FAMILIES WITH AT LEAST ONE MEMBER WHO WAS AN EMPLOYEE: WEEKLY FAMILY EARNINGS, TYPE OF FAMILY, AND NUMBER OF EMPLOYEES IN FAMILY (Source of data: Table 1)

For both Married-couple families and Other family types, mean weekly family earnings decreased as the number of dependents increased. For Married-couple families the mean weekly family earnings ranged from \$629 for families with one dependent to \$586 for families with three or more dependents. For Other family types the range was \$356 to \$291.

Of those families with employee members some 83.0 per cent had a total number of hours worked by employees in the family of 35 hours or more (one in three families had a total hours worked of 70 or more). Almost half (47.2 per cent) of families with employee members had only one family member who was an employee.