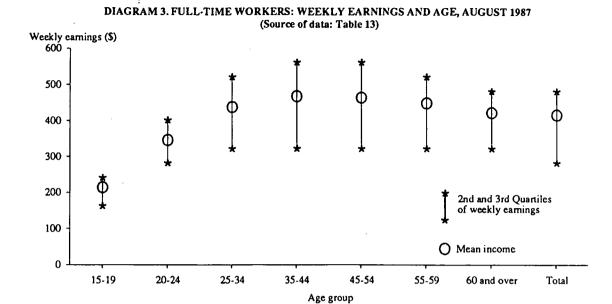

#### **FULL-TIME WORKERS**

Diagram 3 illustrates the variation of mean weekly earnings of full-time workers by age as well as indicating the range of earnings of the 2nd and 3rd quartile. As can be seen 15 to 19 year olds had the lowest mean weekly earnings of \$215 (\$221 for males and \$206 for females) as well as the smallest range for the middle quartiles (from \$160 to \$239). Full-time workers in the age groups 35 to 44 years and 45 to 54 years had the highest mean weekly earnings of \$469 and \$465 respectively however the 2nd and 3rd quartiles for these age groups had the same range of \$320 to \$559.