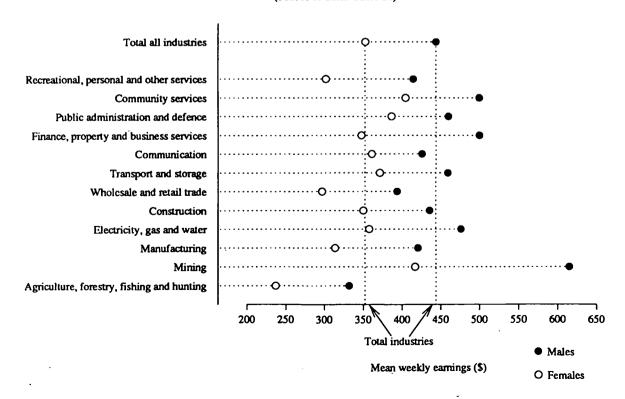

For each industry group male full-time workers had a higher mean weekly earnings in their main job than full-time female workers - the difference being most marked in the Mining industry (\$417 for females compared with \$615 for males). The Communication industry had the smallest difference of \$65. Full-time employees in the Agriculture, forestry, fishing and hunting industry had the lowest mean weekly earnings for both males (\$332) and females (\$237).

Full-time workers who were Managers or administrators and those who were Professionals had the highest mean weekly earnings of \$557 and \$550 respectively.

DIAGRAM 4. FULL-TIME WORKERS: MEAN WEEKLY EARNINGS AND INDUSTRY, AUGUST 1987 (Source of data: Table 14)