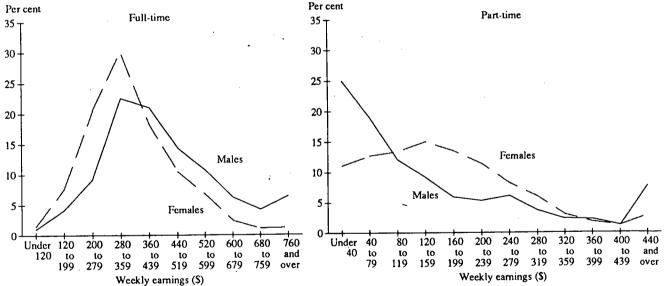

DIAGRAM 2. ALL EMPLOYEES: FULL-TIME AND PART-TIME WORKERS AND WEEKLY EARNINGS, AUGUST 1987
(Source of data: Table 6)

Per cent

More than half (54.8 per cent) of the part-time workers had weekly earnings of less than \$160 in August 1987. While one in four male part-time workers had weekly earnings of less than \$40, only one in ten female part-time workers had earnings in this range.